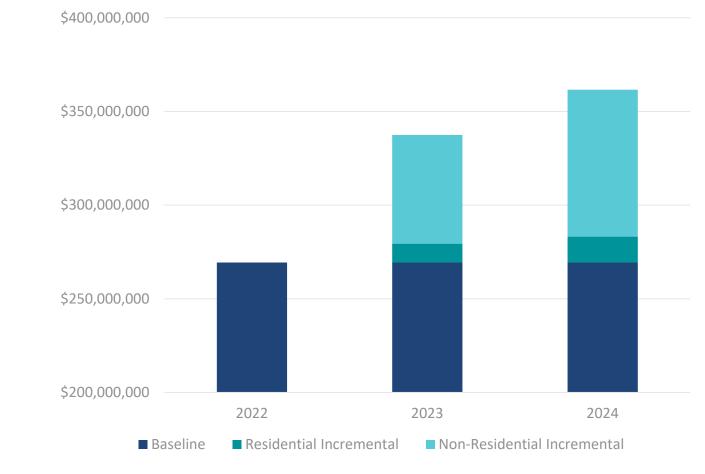

#### **Baseline Report**

- o 326 Roll Numbers
- \$269,405,730 Total Assessed Value in Baseline Report
- \*Used an Incremental Value of \$20M (+9% to Taxable Accounts)

| Tax Status        | Baseline      | 2023TY        | Change         |
|-------------------|---------------|---------------|----------------|
| Taxable           | \$219,084,040 | \$247,937,000 | \$28,852,960   |
| Taxable - DIP     | \$2,257,190   | \$2,257,200   | \$10           |
| Exempt            | \$44,942,500  | \$41,380,000  | -\$3,562,500   |
| Grants (Prov/Fed) | \$3,122,000   | \$3,230,000   | \$108,000      |
| Total             | \$269,405,730 | \$294,804,200 | +\$25,398,470* |