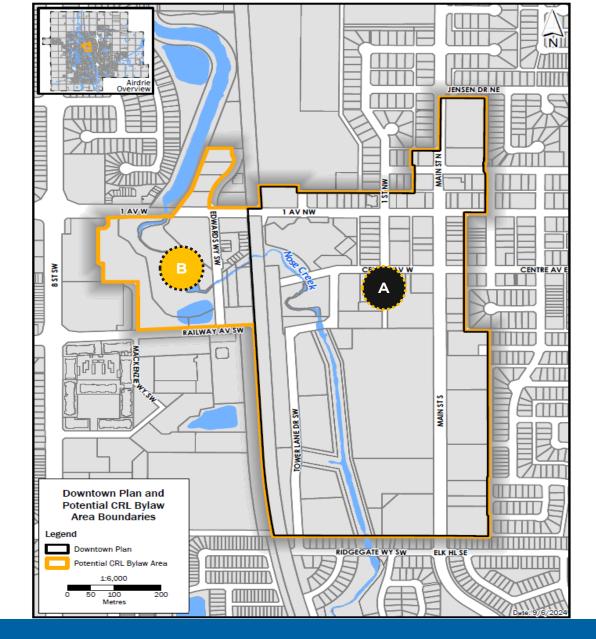

Includes the 90 acres identified by public as Downtown Airdrie.

Captures 40 additional acres of land that is underdeveloped or vacant.