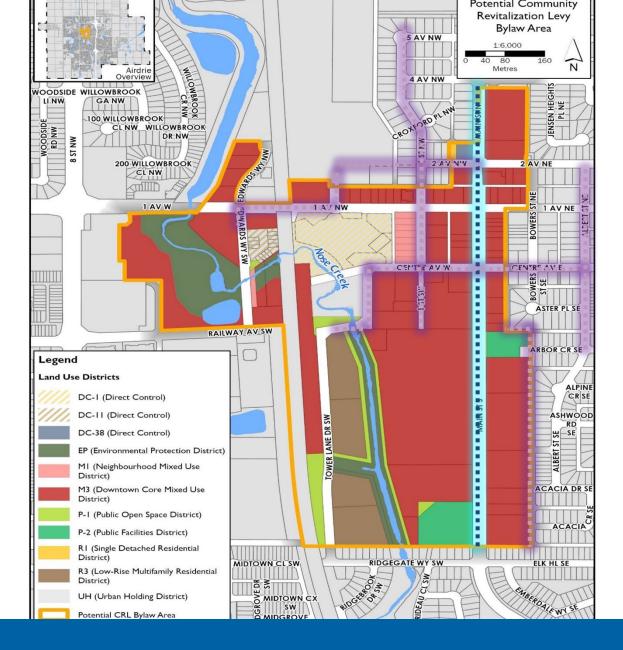

Includes the 90 acres identified by public as Downtown Airdrie.

Captures 40 additional acres of land that is underdeveloped or vacant.