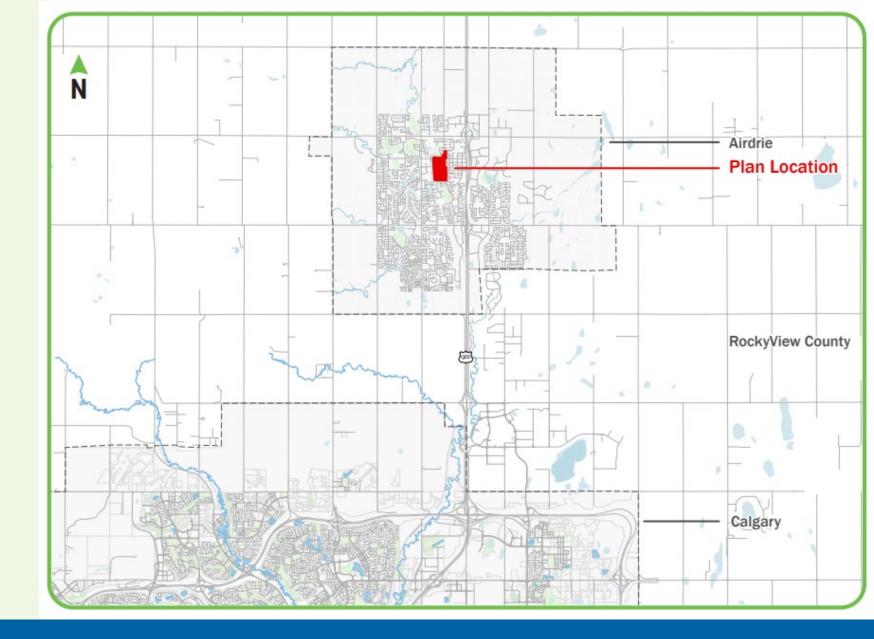

Includes the 90 acres identified by public as Downtown Airdrie.

Captures 40 additional acres of land that is underdeveloped or vacant.