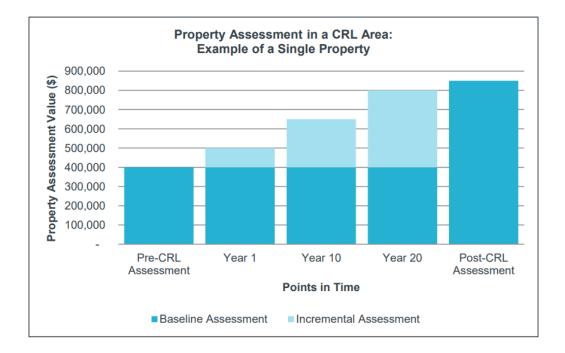

#### **Baseline Assessment**

• The property assessment of each property within the CRL area as of Dec 31 of the year the bylaw is approved

#### **Incremental Assessment**

• The increase in the assessed value of a property located in the CRL after the date the bylaw is approved