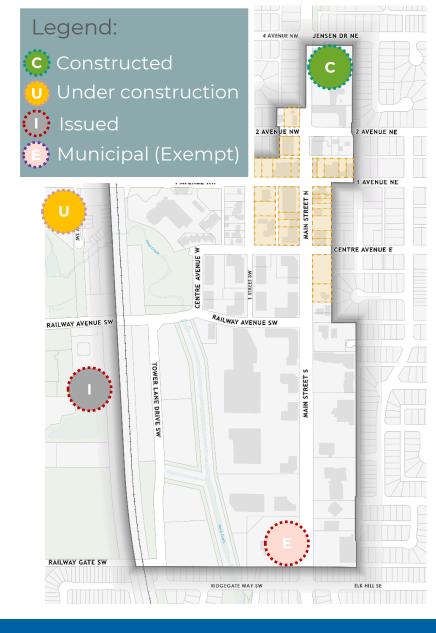

Funding Streams
- Full program parameters
- Incentive Review Committee



## Incentive streams

- Activation & Collaboration
- Beautification
- Downtown Business Organization Funding
- Environmental Site Assessments
- Expedited Development Permits
- Façade Improvement
- Parking Structure Subsidy
- Patios





# 2024 Program Outcomes

21 Approved applications

\$479,356 Allocated incentive funding

**\$2,124,444** Total private investment





### **Projects Completed & Planned**



Development of a two-storey office and retail plaza addition (\$4.8M).



Development permit issued for multi-storey residential with live-work units.



Construction underway for new civic development:

- multi-use facility;
- library; and,
- small co-operative or retail space



New 40-unit apartment complex







### Is it working?

#### 2012 to 2022 (10 years)

• \$4.6M of new construction

#### 2022 Baseline

- Total assessed value: \$269.4 Million
  - Residential: \$63.7 Million
  - Non-Residential: \$205.7 Million

#### 2023 Incremental

- Total incremental value: \$68 Million
  - Residential: \$10 Million
  - Non-Residential: \$58 Million

#### 2024 Incremental

- Total incremental value: \$92.2 Million
  - Residential: \$13.8 Million
  - Non-Residential: \$78.4 Million





### **Government of Alberta CRL Contacts**

### Janice Romanyshyn

Executive Director, Grants and Education Property Tax Branch janice.romanyshyn@gov.ab.ca 780.415.0833

Jason Cooper Manager, Education Tax and Equalized Assessment jason.f.cooper@gov.ab.ca 780.641.9913







### We'd love to connect

Stephen Utz, RPP