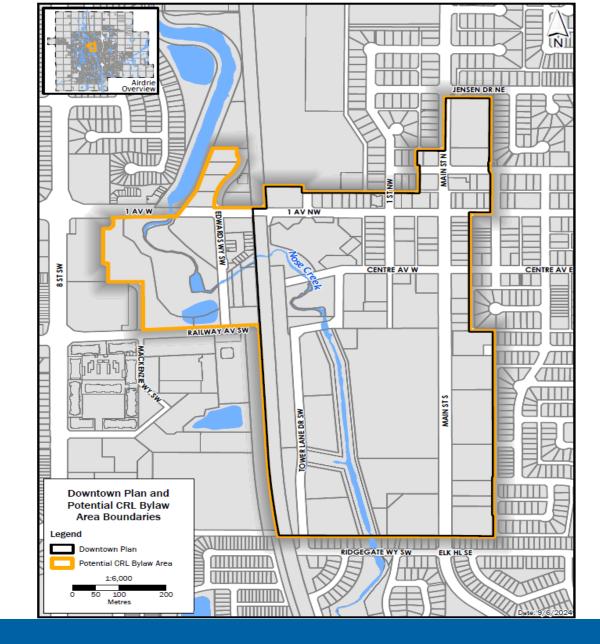

Includes the 90 acres identified by public as Downtown Airdrie.

Captures 40 additional acres of land that is underdeveloped or vacant.